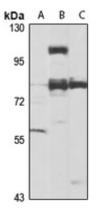

## **Product Data Sheet**

Western blot analysis of SETDB2 expression in HL60 (A), mouse thymus (B), rat heart (C) whole cell lysates. (Predicted band size: 80; 81 kD; Observed band size: 82 kD)

Application key: E- ELISA, WB- Western blot, IH- Immunohistochemistry, IF- Immunofluorescence, FC- Flow cytometry, IC- Immunocytochemistry, IP- Immunoprecipitation, ChIP- Chromatin Immunoprecipitation, EMSA- Electrophoretic Mobility Shift Assay, BL- Blocking, SE- Sandwich ELISA, CBE- Cell-based ELISA, RNAi- RNA interference Species reactivity key: H- Human, M- Mouse, R- Rat, B- Bovine, C- Chicken, D- Dog, G- Goat, Mk- Monkey, P- Pig, Rb-Rabbit, S- Sheep, Z- Zebrafish