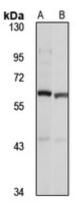

## **Product Data Sheet**

Western blot analysis of ETO expression in HepG2 (A), SHSY5Y (B) whole cell lysates. (Predicted band size: 44; 48; 63; 64; 67; 68 kD; Observed band size: 67 kD)

Application key: E- ELISA, WB- Western blot, IH- Immunohistochemistry, IF- Immunofluorescence, FC- Flow cytometry, IC- Immunocytochemistry, IP- Immunoprecipitation, ChIP- Chromatin Immunoprecipitation, EMSA- Electrophoretic Mobility Shift Assay, BL- Blocking, SE- Sandwich ELISA, CBE- Cell-based ELISA, RNAi- RNA interference Species reactivity key: H- Human, M- Mouse, R- Rat, B- Bovine, C- Chicken, D- Dog, G- Goat, Mk- Monkey, P- Pig, Rb-Rabbit, S- Sheep, Z- Zebrafish