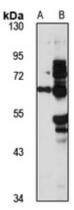

## **Product Data Sheet**

Western blot analysis of PGM 3 expression in Jurkat (A), mouse brain (B) whole cell lysates. (Predicted band size: 59 kD; Observed band size: 65 kD)

Application key: E- ELISA, WB- Western blot, IH- Immunohistochemistry, IF- Immunofluorescence, FC- Flow cytometry, IC-Immunocytochemistry, IP- Immunoprecipitation, ChIP- Chromatin Immunoprecipitation, EMSA- Electrophoretic Mobility Shift Assay, BL- Blocking, SE- Sandwich ELISA, CBE- Cell-based ELISA, RNAi- RNA interference Species reactivity key: H- Human, M- Mouse, R- Rat, B- Bovine, C- Chicken, D- Dog, G- Goat, Mk- Monkey, P- Pig, Rb-Rabbit, S- Sheep, Z- Zebrafish