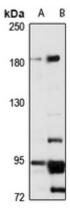

## **Product Data Sheet**

Western blot analysis of Protocadherin-9 expression in A549 (A), NCIH460 (B) whole cell lysates. (Predicted band size: 132; 136 kD; Observed band size: 180 kD)

Application key: E- ELISA, WB- Western blot, IH- Immunohistochemistry, IF- Immunofluorescence, FC- Flow cytometry, IC- Immunocytochemistry, IP- Immunoprecipitation, ChIP- Chromatin Immunoprecipitation, EMSA- Electrophoretic Mobility Shift Assay, BL- Blocking, SE- Sandwich ELISA, CBE- Cell-based ELISA, RNAi- RNA interference Species reactivity key: H- Human, M- Mouse, R- Rat, B- Bovine, C- Chicken, D- Dog, G- Goat, Mk- Monkey, P- Pig, Rb-Rabbit, S- Sheep, Z- Zebrafish