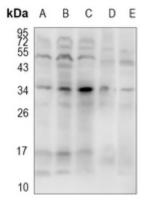

## **Product Data Sheet**

Western blot analysis of CD303 expression in HEK293T (A), EC9706 (B), SC7901 (C), mouse liver (D), rat liver (E) whole cell lysates. (Predicted band size: 21; 25 kD; Observed band size: 35 kD)