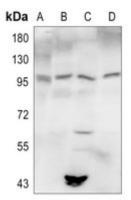

## **Product Data Sheet**

Western blot analysis of Autotaxin expression in SGC7901 (A), mouse lung (B), mouse kidney (C), rat lung (D) whole cell lysates. (Predicted band size: 98; 101; 105 kD; Observed band size: 98 kD)