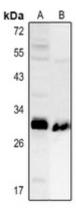

## **Product Data Sheet**

Western blot analysis of BDNF expression in mouse kidney (A), rat kidney (B) whole cell lysates. (Predicted band size: 27; 28; 29; 31; 37 kD; Observed band size: 28 kD)

Application key: E- ELISA, WB- Western blot, IH- Immunohistochemistry, IF- Immunofluorescence, FC- Flow cytometry, IC-Immunocytochemistry, IP- Immunoprecipitation, ChIP- Chromatin Immunoprecipitation, EMSA- Electrophoretic Mobility Shift Assay, BL- Blocking, SE- Sandwich ELISA, CBE- Cell-based ELISA, RNAi- RNA interference Species reactivity key: H- Human, M- Mouse, R- Rat, B- Bovine, C- Chicken, D- Dog, G- Goat, Mk- Monkey, P- Pig, Rb-Rabbit, S- Sheep, Z- Zebrafish