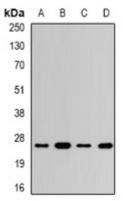

## **Product Data Sheet**

Western blot analysis of UCH-L3 expression in SHSY5Y (A), HT29 (B), mouse testis (C), rat testis (D) whole cell lysates. (Predicted band size: 26 kD; Observed band size: 26 kD)