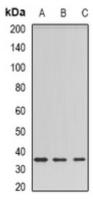

## **Product Data Sheet**

Western blot analysis of Barttin expression in HEK293T (A), rat liver (B), rat kidney (C) whole cell lysates. (Predicted band size: 35 kD; Observed band size: 35 kD)

Application key: E- ELISA, WB- Western blot, IH- Immunohistochemistry, IF- Immunofluorescence, FC- Flow cytometry, IC- Immunocytochemistry, IP- Immunoprecipitation, ChIP- Chromatin Immunoprecipitation, EMSA- Electrophoretic Mobility Shift Assay, BL- Blocking, SE- Sandwich ELISA, CBE- Cell-based ELISA, RNAi- RNA interference Species reactivity key: H- Human, M- Mouse, R- Rat, B- Bovine, C- Chicken, D- Dog, G- Goat, Mk- Monkey, P- Pig, Rb-Rabbit, S- Sheep, Z- Zebrafish