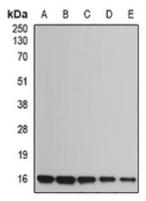

## **Product Data Sheet**

Western blot analysis of UBE2B expression in Jurkat (A), NIH3T3 (B), mouse heart (C), rat heart (D), rat brain (E) whole cell lysates. (Predicted band size: 17 kD; Observed band size: 16 kD)