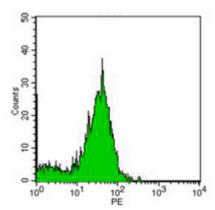

## **Product Data Sheet**

Flow cytometric analysis of human peripheral blood lymphocytes using Anti-CD73 Antibody, followed by anti-mouse IgG PE.

Application key: E- ELISA, WB- Western blot, IH- Immunohistochemistry, IF- Immunofluorescence, FC- Flow cytometry, IC-Immunocytochemistry, IP- Immunoprecipitation, ChIP- Chromatin Immunoprecipitation, EMSA- Electrophoretic Mobility Shift Assay, BL- Blocking, SE- Sandwich ELISA, CBE- Cell-based ELISA, RNAi- RNA interference Species reactivity key: H- Human, M- Mouse, R- Rat, B- Bovine, C- Chicken, D- Dog, G- Goat, Mk- Monkey, P- Pig, Rb-Rabbit, S- Sheep, Z- Zebrafish