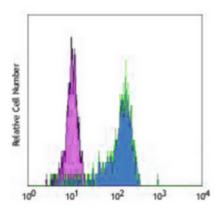

## **Product Data Sheet**

Flow cytometric analysis of human peripheral blood monocytes using Anti-CD64 Antibody, followed by anti-mouse IgG PE.

Application key: E- ELISA, WB- Western blot, IH- Immunohistochemistry, IF- Immunofluorescence, FC- Flow cytometry, IC-Immunocytochemistry, IP- Immunoprecipitation, ChIP- Chromatin Immunoprecipitation, EMSA- Electrophoretic Mobility Shift Assay, BL- Blocking, SE- Sandwich ELISA, CBE- Cell-based ELISA, RNAi- RNA interference Species reactivity key: H- Human, M- Mouse, R- Rat, B- Bovine, C- Chicken, D- Dog, G- Goat, Mk- Monkey, P- Pig, Rb-Rabbit, S- Sheep, Z- Zebrafish