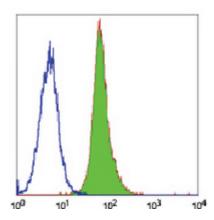

## **Product Data Sheet**

Flow cytometric analysis of human peripheral blood lymphocytes using Anti-CD55 Antibody, followed by anti-mouse IgG PE.

Application key: E- ELISA, WB- Western blot, IH- Immunohistochemistry, IF- Immunofluorescence, FC- Flow cytometry, IC-Immunocytochemistry, IP- Immunoprecipitation, ChIP- Chromatin Immunoprecipitation, EMSA- Electrophoretic Mobility Shift Assay, BL- Blocking, SE- Sandwich ELISA, CBE- Cell-based ELISA, RNAi- RNA interference Species reactivity key: H- Human, M- Mouse, R- Rat, B- Bovine, C- Chicken, D- Dog, G- Goat, Mk- Monkey, P- Pig, Rb-Rabbit, S- Sheep, Z- Zebrafish