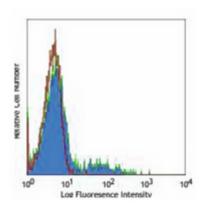

## **Product Data Sheet**

Flow cytometric analysis of human peripheral blood lymphocytes using Anti-CD45RB Antibody, followed by anti-mouse IgG PE.

Application key: E- ELISA, WB- Western blot, IH- Immunohistochemistry, IF- Immunofluorescence, FC- Flow cytometry, IC-Immunocytochemistry, IP- Immunoprecipitation, ChIP- Chromatin Immunoprecipitation, EMSA- Electrophoretic Mobility Shift Assay, BL- Blocking, SE- Sandwich ELISA, CBE- Cell-based ELISA, RNAi- RNA interference Species reactivity key: H- Human, M- Mouse, R- Rat, B- Bovine, C- Chicken, D- Dog, G- Goat, Mk- Monkey, P- Pig, Rb-Rabbit, S- Sheep, Z- Zebrafish