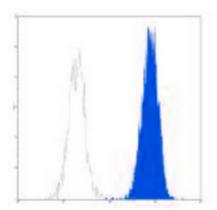

## **Product Data Sheet**

Flow cytometric analysis of human peripheral blood granulocytes using Anti-CD35 Antibody, followed by anti-mouse IgG PE.

Application key: E- ELISA, WB- Western blot, IH- Immunohistochemistry, IF- Immunofluorescence, FC- Flow cytometry, IC-Immunocytochemistry, IP- Immunoprecipitation, ChIP- Chromatin Immunoprecipitation, EMSA- Electrophoretic Mobility Shift Assay, BL- Blocking, SE- Sandwich ELISA, CBE- Cell-based ELISA, RNAi- RNA interference Species reactivity key: H- Human, M- Mouse, R- Rat, B- Bovine, C- Chicken, D- Dog, G- Goat, Mk- Monkey, P- Pig, Rb-Rabbit, S- Sheep, Z- Zebrafish