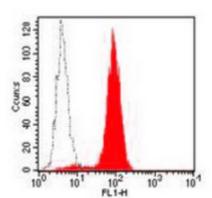

## **Product Data Sheet**

Flow cytometric analysis of HEL cells using Anti-CD33 Antibody, followed by anti-mouse IgG PE.

Application key: E- ELISA, WB- Western blot, IH- Immunohistochemistry, IF- Immunofluorescence, FC- Flow cytometry, IC-Immunocytochemistry, IP- Immunoprecipitation, ChIP- Chromatin Immunoprecipitation, EMSA- Electrophoretic Mobility Shift Assay, BL- Blocking, SE- Sandwich ELISA, CBE- Cell-based ELISA, RNAi- RNA interference Species reactivity key: H- Human, M- Mouse, R- Rat, B- Bovine, C- Chicken, D- Dog, G- Goat, Mk- Monkey, P- Pig, Rb-Rabbit, S- Sheep, Z- Zebrafish