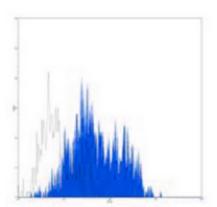

## **Product Data Sheet**

Flow cytometric analysis of human lymphocytes treated with PHA using Anti-CD25 Antibody, followed by anti-mouse IgG PE.

Application key: E- ELISA, WB- Western blot, IH- Immunohistochemistry, IF- Immunofluorescence, FC- Flow cytometry, IC-Immunocytochemistry, IP- Immunoprecipitation, ChIP- Chromatin Immunoprecipitation, EMSA- Electrophoretic Mobility Shift Assay, BL- Blocking, SE- Sandwich ELISA, CBE- Cell-based ELISA, RNAi- RNA interference Species reactivity key: H- Human, M- Mouse, R- Rat, B- Bovine, C- Chicken, D- Dog, G- Goat, Mk- Monkey, P- Pig, Rb-Rabbit, S- Sheep, Z- Zebrafish