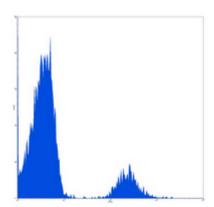

## **Product Data Sheet**

Flow cytometric analysis of human peripheral blood lymphocytes using Anti-CD20 Antibody, followed by anti-mouse IgG PE.

Application key: E- ELISA, WB- Western blot, IH- Immunohistochemistry, IF- Immunofluorescence, FC- Flow cytometry, IC-Immunocytochemistry, IP- Immunoprecipitation, ChIP- Chromatin Immunoprecipitation, EMSA- Electrophoretic Mobility Shift Assay, BL- Blocking, SE- Sandwich ELISA, CBE- Cell-based ELISA, RNAi- RNA interference Species reactivity key: H- Human, M- Mouse, R- Rat, B- Bovine, C- Chicken, D- Dog, G- Goat, Mk- Monkey, P- Pig, Rb-Rabbit, S- Sheep, Z- Zebrafish