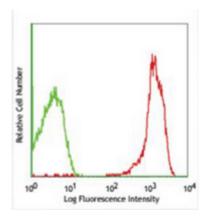

## **Product Data Sheet**

Flow cytometric analysis of human peripheral blood lymphocytes using Anti-CD2 Antibody, followed by anti-mouse IgG PE.

Application key: E- ELISA, WB- Western blot, IH- Immunohistochemistry, IF- Immunofluorescence, FC- Flow cytometry, IC- Immunocytochemistry, IP- Immunoprecipitation, ChIP- Chromatin Immunoprecipitation, EMSA- Electrophoretic Mobility Shift Assay, BL- Blocking, SE- Sandwich ELISA, CBE- Cell-based ELISA, RNAi- RNA interference Species reactivity key: H- Human, M- Mouse, R- Rat, B- Bovine, C- Chicken, D- Dog, G- Goat, Mk- Monkey, P- Pig, Rb-Rabbit, S- Sheep, Z- Zebrafish