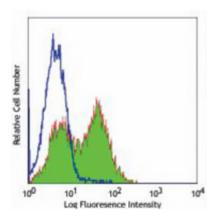

## **Product Data Sheet**

Flow cytometric analysis of PBMC cells treated with PHA and lonomycin for 5 hours using Anti-CD154 Antibody, followed by anti-mouse IgG PE.

Application key: E- ELISA, WB- Western blot, IH- Immunohistochemistry, IF- Immunofluorescence, FC- Flow cytometry, IC-Immunocytochemistry, IP- Immunoprecipitation, ChIP- Chromatin Immunoprecipitation, EMSA- Electrophoretic Mobility Shift Assay, BL- Blocking, SE- Sandwich ELISA, CBE- Cell-based ELISA, RNAi- RNA interference Species reactivity key: H- Human, M- Mouse, R- Rat, B- Bovine, C- Chicken, D- Dog, G- Goat, Mk- Monkey, P- Pig, Rb-Rabbit, S- Sheep, Z- Zebrafish