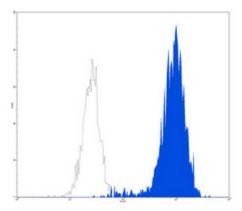

## **Product Data Sheet**

Flow cytometric analysis of human peripheral blood granulocytes using Anti-CD15 Antibody, followed by anti-mouse IgG PE.

Application key: E- ELISA, WB- Western blot, IH- Immunohistochemistry, IF- Immunofluorescence, FC- Flow cytometry, IC-Immunocytochemistry, IP- Immunoprecipitation, ChIP- Chromatin Immunoprecipitation, EMSA- Electrophoretic Mobility Shift Assay, BL- Blocking, SE- Sandwich ELISA, CBE- Cell-based ELISA, RNAi- RNA interference Species reactivity key: H- Human, M- Mouse, R- Rat, B- Bovine, C- Chicken, D- Dog, G- Goat, Mk- Monkey, P- Pig, Rb-Rabbit, S- Sheep, Z- Zebrafish