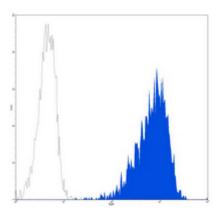

## **Product Data Sheet**

Flow cytometric analysis of REH cells using Anti-CD10 Antibody, followed by anti-mouse IgG PE.

Application key: E- ELISA, WB- Western blot, IH- Immunohistochemistry, IF- Immunofluorescence, FC- Flow cytometry, IC-Immunocytochemistry, IP- Immunoprecipitation, ChIP- Chromatin Immunoprecipitation, EMSA- Electrophoretic Mobility Shift Assay, BL- Blocking, SE- Sandwich ELISA, CBE- Cell-based ELISA, RNAi- RNA interference Species reactivity key: H- Human, M- Mouse, R- Rat, B- Bovine, C- Chicken, D- Dog, G- Goat, Mk- Monkey, P- Pig, Rb-Rabbit, S- Sheep, Z- Zebrafish