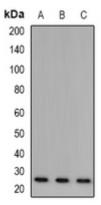

## **Product Data Sheet**

Western blot analysis of BART expression in Jurkat (A), A549 (B), PC12 (C) whole cell lysates. (Predicted band size: 18 kD; Observed band size: 25 kD)

Application key: E- ELISA, WB- Western blot, IH- Immunohistochemistry, IF- Immunofluorescence, FC- Flow cytometry, IC- Immunocytochemistry, IP- Immunoprecipitation, ChIP- Chromatin Immunoprecipitation, EMSA- Electrophoretic Mobility Shift Assay, BL- Blocking, SE- Sandwich ELISA, CBE- Cell-based ELISA, RNAi- RNA interference Species reactivity key: H- Human, M- Mouse, R- Rat, B- Bovine, C- Chicken, D- Dog, G- Goat, Mk- Monkey, P- Pig, Rb-Rabbit, S- Sheep, Z- Zebrafish