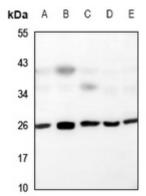

## **Product Data Sheet**

Western blot analysis of UBTD2 expression in SGC7901 (A), HepG2 (B), A549 (C), CT26 (D), PC12 (E) whole cell lysates. (Predicted band size: 26 kD; Observed band size: 26 kD)

Application key: E- ELISA, WB- Western blot, IH- Immunohistochemistry, IF- Immunofluorescence, FC- Flow cytometry, IC- Immunocytochemistry, IP- Immunoprecipitation, ChIP- Chromatin Immunoprecipitation, EMSA- Electrophoretic Mobility Shift Assay, BL- Blocking, SE- Sandwich ELISA, CBE- Cell-based ELISA, RNAi- RNA interference Species reactivity key: H- Human, M- Mouse, R- Rat, B- Bovine, C- Chicken, D- Dog, G- Goat, Mk- Monkey, P- Pig, Rb-Rabbit, S- Sheep, Z- Zebrafish