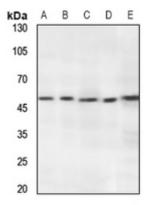

## **Product Data Sheet**

Western blot analysis of RNF130 expression in HEK293T (A), Hela (B), HepG2 (C), mouse liver (D), rat liver (E) whole cell lysates. (Predicted band size: 46 kD; Observed band size: 46 kD)