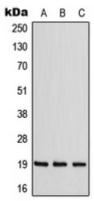

## **Product Data Sheet**

Western blot analysis of ZNF9 expression in MCF7 (A), NIH3T3 (B), Raw264.7 (C) whole cell lysates. (Predicted band size: 17; 18; 19 kD; Observed band size: 19 kD)

Application key: E- ELISA, WB- Western blot, IH- Immunohistochemistry, IF- Immunofluorescence, FC- Flow cytometry, IC- Immunocytochemistry, IP- Immunoprecipitation, ChIP- Chromatin Immunoprecipitation, EMSA- Electrophoretic Mobility Shift Assay, BL- Blocking, SE- Sandwich ELISA, CBE- Cell-based ELISA, RNAi- RNA interference Species reactivity key: H- Human, M- Mouse, R- Rat, B- Bovine, C- Chicken, D- Dog, G- Goat, Mk- Monkey, P- Pig, Rb-Rabbit, S- Sheep, Z- Zebrafish