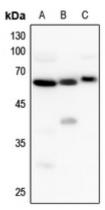

## **Product Data Sheet**

Western blot analysis of UGT8 expression in mouse heart (A), mouse liver (B), rat heart (C) whole cell lysates. (Predicted band size: 61 kD; Observed band size: 60 kD)

Application key: E- ELISA, WB- Western blot, IH- Immunohistochemistry, IF- Immunofluorescence, FC- Flow cytometry, IC-Immunocytochemistry, IP- Immunoprecipitation, ChIP- Chromatin Immunoprecipitation, EMSA- Electrophoretic Mobility Shift Assay, BL- Blocking, SE- Sandwich ELISA, CBE- Cell-based ELISA, RNAi- RNA interference Species reactivity key: H- Human, M- Mouse, R- Rat, B- Bovine, C- Chicken, D- Dog, G- Goat, Mk- Monkey, P- Pig, Rb-Rabbit, S- Sheep, Z- Zebrafish