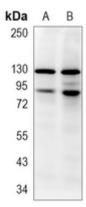

## **Product Data Sheet**

Western blot analysis of STAT1 (Phospho-S727) expression in MCF7 (A), PC3 (B) whole cell lysates. (Predicted band size: 87 kD; Observed band size: 87 kD)

Application key: E- ELISA, WB- Western blot, IH- Immunohistochemistry, IF- Immunofluorescence, FC- Flow cytometry, IC-Immunocytochemistry, IP- Immunoprecipitation, ChIP- Chromatin Immunoprecipitation, EMSA- Electrophoretic Mobility Shift Assay, BL- Blocking, SE- Sandwich ELISA, CBE- Cell-based ELISA, RNAi- RNA interference Species reactivity key: H- Human, M- Mouse, R- Rat, B- Bovine, C- Chicken, D- Dog, G- Goat, Mk- Monkey, P- Pig, Rb-Rabbit, S- Sheep, Z- Zebrafish