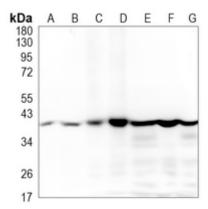

## **Product Data Sheet**

Western blot analysis of ACADS expression in HEK293T (A), A549 (B), K562 (C), mouse liver (D), mouse kidney (E), rat liver (F), rat kidney (G) whole cell lysates. (Predicted band size: 44 kD; Observed band size: 40 kD)