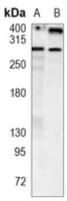

# **Product Data Sheet**

Western blot analysis of USP9X expression in A549 (A), PC3 (B) whole cell lysates. (Predicted band size: 290 kD; Observed band size: 292 kD)

Application key: E- ELISA, WB- Western blot, IH- Immunohistochemistry, IF- Immunofluorescence, FC- Flow cytometry, IC-Immunocytochemistry, IP- Immunoprecipitation, ChIP- Chromatin Immunoprecipitation, EMSA- Electrophoretic Mobility Shift Assay, BL- Blocking, SE- Sandwich ELISA, CBE- Cell-based ELISA, RNAi- RNA interference Species reactivity key: H- Human, M- Mouse, R- Rat, B- Bovine, C- Chicken, D- Dog, G- Goat, Mk- Monkey, P- Pig, Rb-Rabbit, S- Sheep, Z- Zebrafish