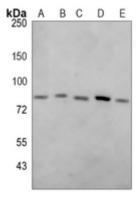

# **Product Data Sheet**

Western blot analysis of MFN2 expression in HEK293T (A), MCF7 (B), Hela (C), mouse brain (D), rat brain (E) whole cell lysates. (Predicted band size: 86 kD; Observed band size: 86 kD)