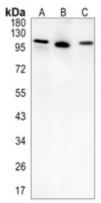

# **Product Data Sheet**

Western blot analysis of EIF3B expression in MCF7 (A), hela (B), mouse liver (C) whole cell lysates. (Predicted band size: 92 kD; Observed band size: 116 kD)

Application key: E- ELISA, WB- Western blot, IH- Immunohistochemistry, IF- Immunofluorescence, FC- Flow cytometry, IC-Immunocytochemistry, IP- Immunoprecipitation, ChIP- Chromatin Immunoprecipitation, EMSA- Electrophoretic Mobility Shift Assay, BL- Blocking, SE- Sandwich ELISA, CBE- Cell-based ELISA, RNAi- RNA interference Species reactivity key: H- Human, M- Mouse, R- Rat, B- Bovine, C- Chicken, D- Dog, G- Goat, Mk- Monkey, P- Pig, Rb-Rabbit, S- Sheep, Z- Zebrafish