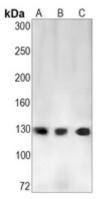

# **Product Data Sheet**

Western blot analysis of RNF40 expression in HepG2 (A), MCF7 (B), K562 (C) whole cell lysates. (Predicted band size: 113 kD; Observed band size: 130 kD)

Application key: E- ELISA, WB- Western blot, IH- Immunohistochemistry, IF- Immunofluorescence, FC- Flow cytometry, IC-Immunocytochemistry, IP- Immunoprecipitation, ChIP- Chromatin Immunoprecipitation, EMSA- Electrophoretic Mobility Shift Assay, BL- Blocking, SE- Sandwich ELISA, CBE- Cell-based ELISA, RNAi- RNA interference Species reactivity key: H- Human, M- Mouse, R- Rat, B- Bovine, C- Chicken, D- Dog, G- Goat, Mk- Monkey, P- Pig, Rb-Rabbit, S- Sheep, Z- Zebrafish