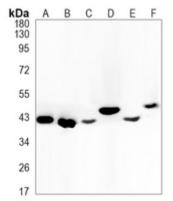

# **Product Data Sheet**

Western blot analysis of CD79b expression in SGC7901 (A), Panc1 (B), mouse kidney (C), mouse muscle (D), rat kidney (E), rat muscle (F) whole cell lysates. (Predicted band size: 26 kD; Observed band size: 39, 50 kD)