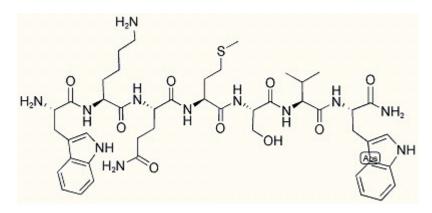

## WWamide-3

| Catalog #          | Source    | Reactivity                                    | Applications |  |  |
|--------------------|-----------|-----------------------------------------------|--------------|--|--|
| CCP2991            | Synthetic | c                                             |              |  |  |
| Description        |           | Peptide to WWamide-3                          | 3            |  |  |
| Form               |           | Lyophilized powder                            |              |  |  |
| CAS Number         |           |                                               |              |  |  |
| Molecular Formula  |           | C46H66N12O9S                                  |              |  |  |
| Molecular Weight   |           | 963.18                                        |              |  |  |
| Purity             |           | > 95%                                         |              |  |  |
| Chemical Structure |           | Trp - Lys - Gln - Met - Ser - Val - Trp - NH2 |              |  |  |
| Storage/Stability  |           | Shipped at 4°C. Store at -20°C for one year.  |              |  |  |
| Structure          |           |                                               |              |  |  |