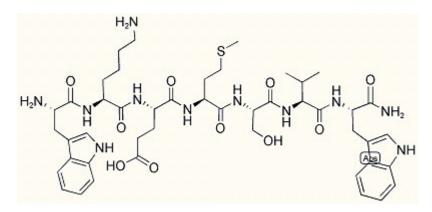

## WWamide-1

| Catalog #          | Source    | Reactivity                                    | Applications |  |
|--------------------|-----------|-----------------------------------------------|--------------|--|
| CCP2989            | Synthetic | 2                                             |              |  |
| Description        |           | Peptide to WWamide-                           | 1            |  |
| Form               |           | Lyophilized powder                            |              |  |
| CAS Number         |           |                                               |              |  |
| Molecular Formula  |           | C46H65N11O10S                                 |              |  |
| Molecular Weight   |           | 964.16                                        |              |  |
| Purity             |           | > 95%                                         |              |  |
| Chemical Structure |           | Trp - Lys - Glu - Met - Ser - Val - Trp - NH2 |              |  |
| Storage/Stability  |           | Shipped at 4°C. Store at -20°C for one year.  |              |  |
| Structure          |           |                                               |              |  |