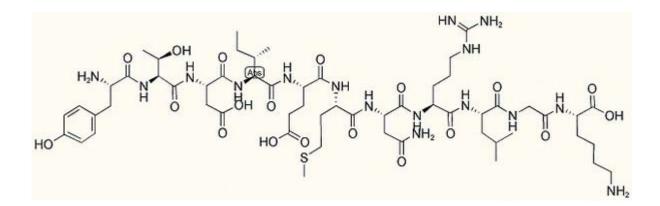

## **VSV-G Peptide**

| Catalog #     | Source    | Reactivity                  | Applications                          |
|---------------|-----------|-----------------------------|---------------------------------------|
| CCP2988       | Synthetic | 2                           |                                       |
| Description   |           | Peptide to VSV-G Pepti      | Je                                    |
| Form          |           | Lyophilized powder          |                                       |
| CAS Number    |           |                             |                                       |
| Molecular For | mula      | C57H94N16O19S               |                                       |
| Molecular We  | ight      | 1339.50                     |                                       |
| Purity        |           | > 95%                       |                                       |
| Chemical Stru | cture     | Tyr - Thr - Asp - Ile - Glu | ı - Met - Asn - Arg - Leu - Gly - Lys |
| Storage/Stabi | lity      | Shipped at 4°C. Store a     | c -20°C for one year.                 |
| Structure     |           |                             |                                       |